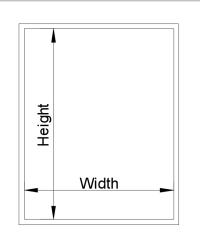

## How To Measure your Windows for Blinds:

Please remember to measure the window (Width x Height) as seen below

Measure inside of the window trim, always measure width first then height and write it down in that order, also please use inches. If the window is longer then 108" the blind will need to be split in two at the mullion, (see illustration)