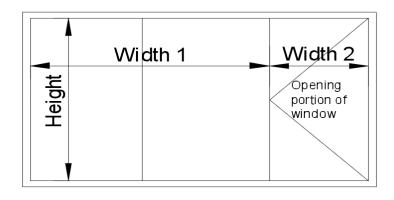

## How To Measure your Windows for Blinds:

Please remember to measure the window (Width x Height) as seen below

Measure inside of the window trim, always measure width first then height and write it down in that order, also please use inches. If the window is longer then 108" the blind will need to be split in two at the mullion, (see illustration)

Windows larger then 108" inside width only

Please fill out the below chart and we will get you a quote promptly: if more room on this chart is needed please print this page twice keep filling in the chart. Label Page 1 of 2. Scan or photograph and return.